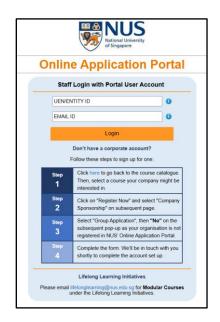

Please select <u>Apply for Corporate-sponsored Staff</u> if you are the HR/Training & Development Manager of your organization. You will be directed to login with your company's UEN/Entity ID and Email ID.

## Please select <u>Continue my corporate registration\*</u> if you are an **individual requiring direct billing to** your organization.

\*This option is available for those who have been registered by their HR/Training & Development Manager beforehand. If you have not been pre-registered, you may submit your application as a **Member of Public** and indicate your **Sponsorship Type** as **Company-Sponsored**.